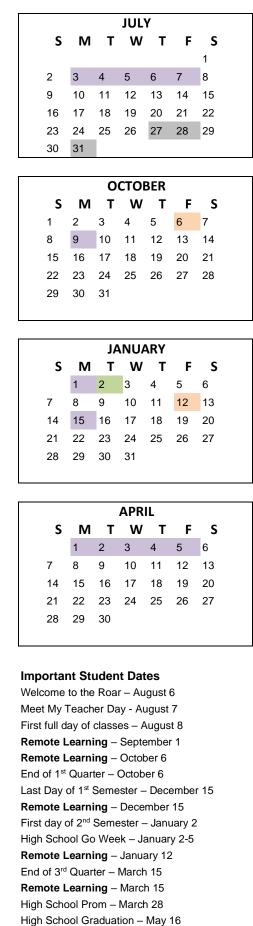

Teacher/Staff Workdays First and Last Days Holidays Remote Learning Days

Key

Last Day – May 24

Kindergarten Graduation – May 20 8<sup>th</sup> Grade Promotion – May 21